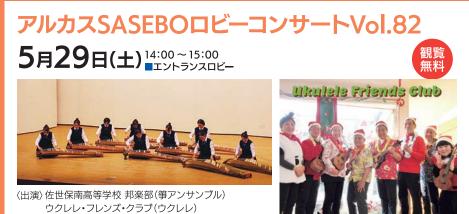

※その他概要・参加資格・応募方法・選考の流れ等は、応募用紙 をご確認ください。なお、応募用紙はアルカスSASEBO館内で 配布中のほか、ホームページからもダウンロードできます。

新型コロナウイルス感染症対策に伴い、現在政府により示されている催し物の人数制限や収容率が今後緩和された場合は、チケットの追加 販売を実施する可能性がございます。予めご了承ください。

〈予定曲目〉 花舞(牧野由多可/箏アンサンブル) あったかい笑顔(UFCオリジナル/ウクレレ)ほか