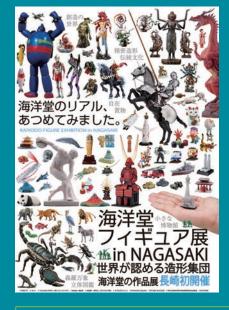

# 海洋堂フィギュア展 in NAGASAKI

## 3月20日(土)~5月5日(水·祝) 10:00~18:00(入館は17:30まで) 休館日なし

佐世保市博物館島瀬美術センター

〈チケット料金〉 大人(高校生以上)900円/小人(小中学生)600円 未就学児300円