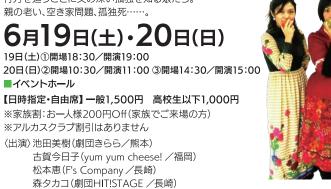

# 劇団HIT!STAGE公演「田丸家をぶっ壊せ! 」

田丸家の主、田丸誠(76)がある日突然姿を消した。 離れて暮らす四姉妹の出動だ!失踪?徘徊?はたまた女性問題 行方を追うごとに父の深い孤独を知る娘たち。 親の老い、空き家問題、孤独死……。

ギター演奏:柳田裕輔 脚本:森馨中(劇団HITISTAGE /長崎)

演出:池田美樹(劇団きらら/熊本) 主催:劇団HIT!STAGE 共催:アルカスSASEBO